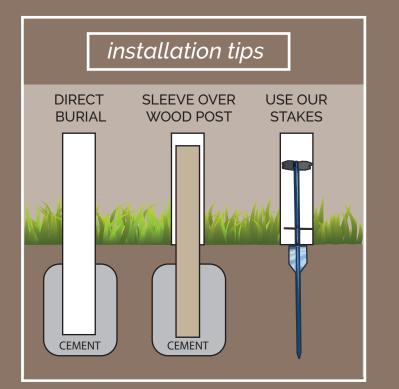

Please contact a representative for assistance or if you need more precise sizing options.

Bottom Rail

Post and Horizontals are routed to accept your substrate. Be sure you indicate how thick your substrate will be. The substrate will insert into the posts and rails.