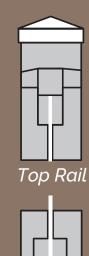

Please contact a representative for assistance or if you need more precise sizing options.

Bottom Rail

Post and Horizontals are routed to accept your substrate. Be sure you indicate how thick your substrate will be. The substrate will insert into the posts and rails.