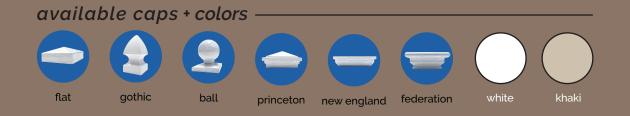

- (2) 4" x 4" x 8' Structural Grade Vinyl Posts
- (2) Standard Flat Caps
- Top rail with aluminum insert for reinforcement
- All necessary hardware
- Standard and Custom Sizes Available
- Substrate not included