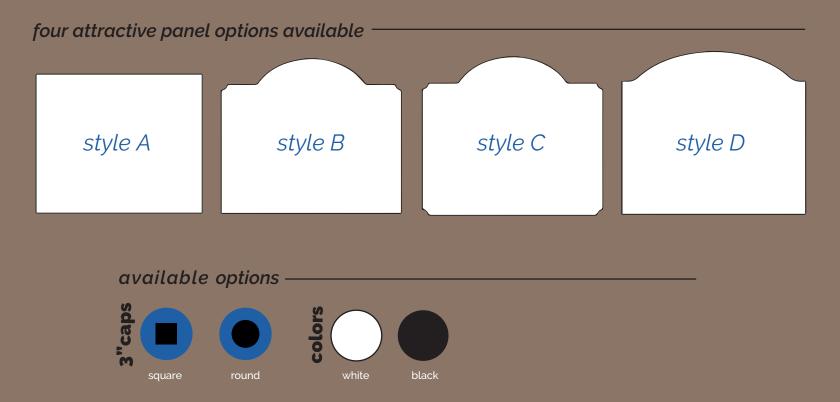

## sign systems. shipped today.

This system includes the substrate (mill finish), two round (or square) 6' posts, and standard caps. The R1 System is the only sign kit that includes the substrate; you are able to choose from standard sizes and four shape styles.

- No tools required for assembly
- Rust free aluminum posts and panel
- Standard shapes and sizes ship within 3 business days
- Custom shapes available

- Rich, durable powder coated finish
- 3MM thick aluminum substrate ready to have vinyl applied
- Variety of components available to create a custom look