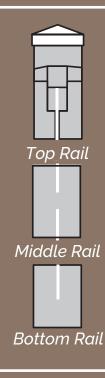

## The Vinyl Multi-Panel Frame Sign System

Our Multi-Panel Vinyl Frame is engineered to hold more than one substrate depending upon panel height and post length.

- (2) 4" x 4" x 8' Vinyl Sign Posts
- (2) Standard Flat Caps
- (1) Top Rail with Aluminum Support
- Mid Rails Available depending on number of panels

- (1) Bottom Rails
- All necessary hardware
- Custom Sizes Available
- Substrate not included

Please contact a representative for assistance or if you need more precise sizing options.

The posts and rails will be routed to the appropriate thickness of your substrate. The substrate will install into the frame and will take visual space. We recommend that you leave a 2" border to properly accommodate for your design space on the sign panel.