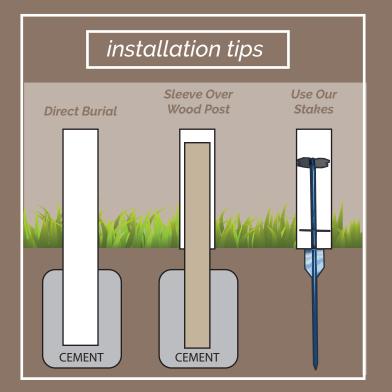

## The Vinyl Multi-Panel Frame Sign System

Our Multi-Panel Vinyl Frame is engineered to hold more than one substrate depending upon panel height and post length.

- (2) 4" x 4" x 8' Vinyl Sign Posts
- (2) Standard Flat Caps
- (1) Top Rail with Aluminum Support
- Mid Rails Available depending on number of panels

- (1) Bottom Rails
- All necessary hardware
- Custom Sizes Available
- Substrate not included

Please contact a representative for assistance or if you need more precise sizing options.

The posts and rails will be routed to the appropriate thickness of your substrate. The substrate will install into the frame and will take visual space. We recommend that you leave a 2" border to properly accommodate for your design space on the sign panel.