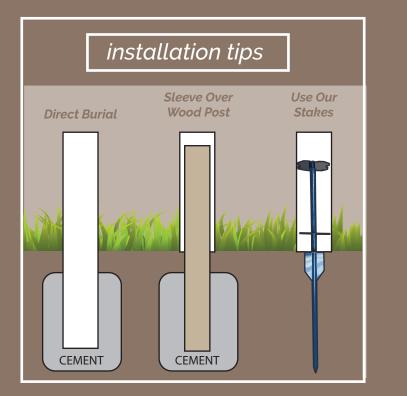

Please contact a representative for assistance or if you need more precise sizing options.

Post and Horizontals are routed to accept your substrate. Be sure you indicate how thick your substrate will be. The substrate will insert into the posts and rails.