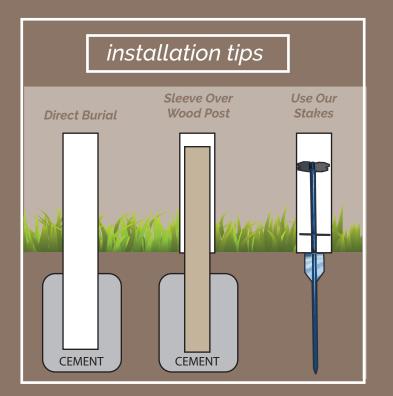

• (2) 4" x 4" x 8' Structural Grade Vinyl Posts

- All necessary hardware
- Substrate not included

- (2) Standard Flat Caps
- Cross rails reinforced with vinyl

Please contact a representative for assistance or if you need more precise sizing options.

The posts and rails will be routed to the appropriate thickness of your substrate. The substrate will install into the frame and will take visual space. We recommend that you leave a 2" border to properly accommodate for your design space on the sign panel.