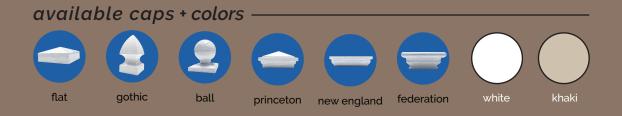

• (2) 4" x 4" x 8' Structural Grade Vinyl Posts

- All necessary hardware
- Substrate not included

- (2) Standard Flat Caps
- Cross rails reinforced with vinyl

Please contact a representative for assistance or if you need more precise sizing options.