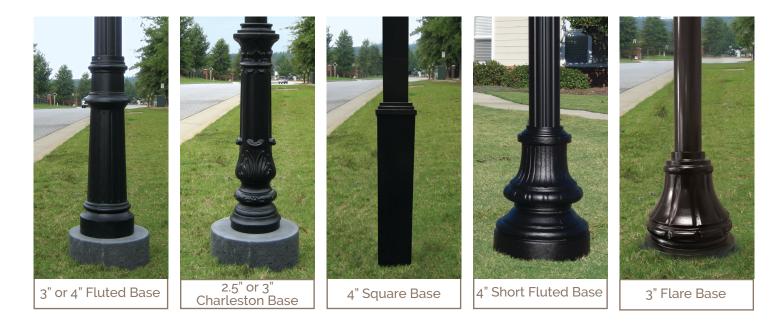

#### **Bases + Finials**

Mix and match our bases and finials to create a custom look for your project. As with all of our products, we only use high grade aluminum alloys and finish them with an industrial grade powder-coating to withstand the elements.