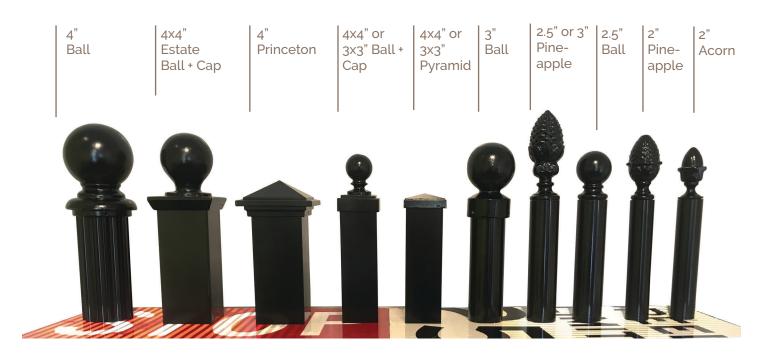

#### **Bases + Finials**

Mix and match our bases and finials to create a custom look for your project. As with all of our products, we only use high grade aluminum alloys and finish them with an industrial grade powder-coating to withstand the elements.