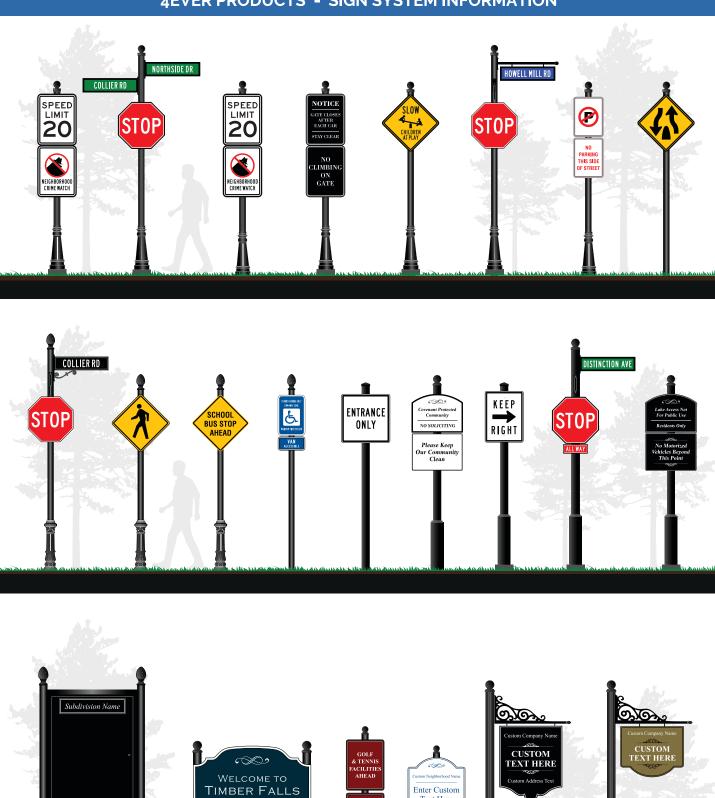

#### **4EVER PRODUCTS - SIGN SYSTEM INFORMATION**

Enter Custom Text Here

WATCH FOR GOL CART CROSSIN

# **Backer Examples**

\*Actual backer provides a 1/2" border