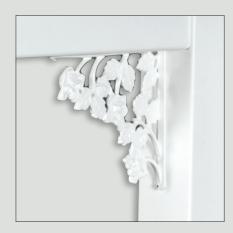

#### DECORATIVE **ROSE BRACKETS**

The Decorative Rose Bracket is a perfect accent to you sign system. This piece is great for your sign frames or real estate posts

- Color: White or Black
- Dimension: 10.25" x 8.5" x 0.765"