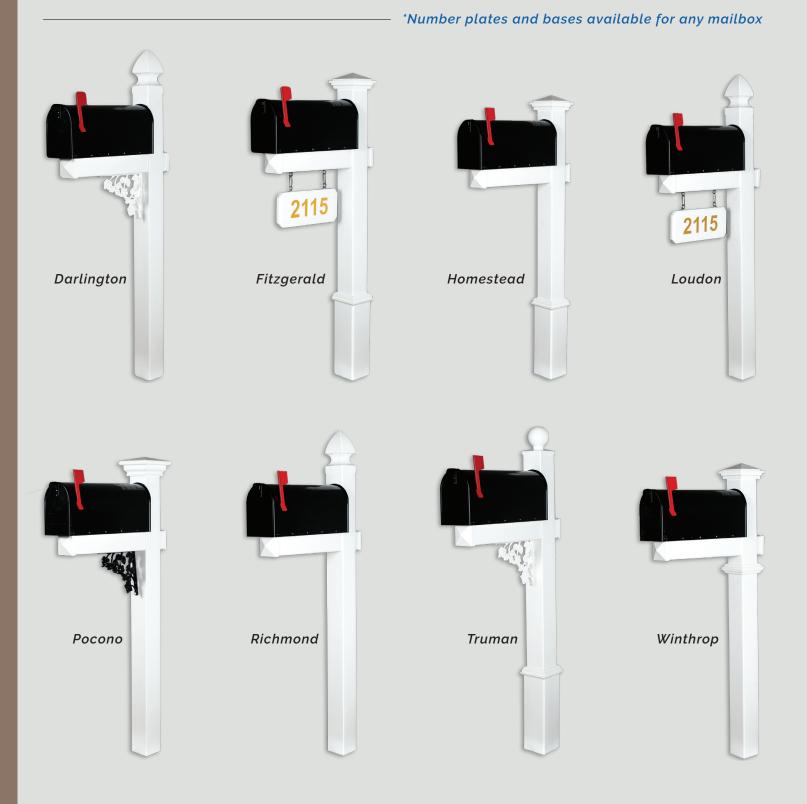

# **EVER** PRODUCTS SIGN FRAMES. SHIPPED TODAY.

### The Mailbox + Street Sign Guide

Our mailbox and street signs systems are created to both long lasting and attractive. The commercial grade vinyl insures that the post will stable and won't yellow in the sun. We also offer several accessories so that you can customize the system to your taste.

### VINYL MAILBOXES



## VINYL STREET SIGNS

All Caps and bases available for any Street Sign AUGUSTALANE CRESTVIEW DR FIGURE STORE Single Blade Stop Sign Cign Not Included)

### **INSTALLATION** METHODS

+ There are several types of installation methods 4Ever Products recommends.

- The top rated method is using direct burial . The posts would need to be buried into the ground at least 2' and stabilized with cement.
- The second method would be to use wooden 4x4s to reinforce the posts. We recommend leaving a space of 12" in between the bottom vinyl rail and the top of the wooden post. "ONLY RECOMMENDED FOR STREET SIGNS

3

The third method is using the Ground Breaker Stake. This stake system is recommended for a short term installation or a sign that will



# VINYL ACCESSORIES



#### DECORATIVE **ROSE BRA