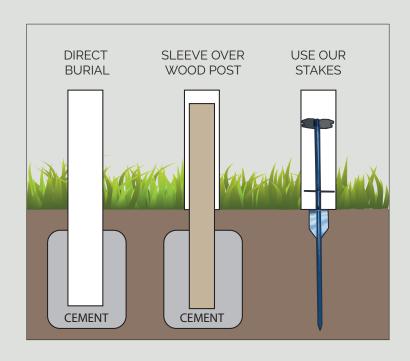

### **INSTALLATION** METHODS

+ There are several types of installation methods 4Ever Products recommends.

- The top rated method is using direct burial . The posts would need to be buried into the ground at least 2' and stabilized with cement.
- The second method would be to use wooden 4x4s to reinforce the posts. We recommend leaving a space of 12" in between the bottom vinyl rail and the top of the wooden post. "ONLY RECOMMENDED FOR STREET SIGNS

3

The third method is using the Ground Breaker Stake. This stake system is recommended for a short term installation or a sign that will