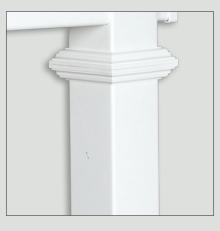

#### DECORATIVE POST KNUCKLE

The Post Knuckle, similar to the Decorative Base, slides over a 4" x 4". This elegant piece adds decoration to your vinyl sign frame or real estate post. Installed with vinyl glue, the Knuckle can be placed easily over the post for a simple but distinct look.

- Slide over a 4" x 4" post
- Easily installed with vinyl glue
- Only available in white

#### DECORATIVE BASE

The Decorative Base is a simple yet easy way to add a different look to your sign. Sliding over a 4" x 4" post, the base is easy to install and give a unique look to your sign.

18" high