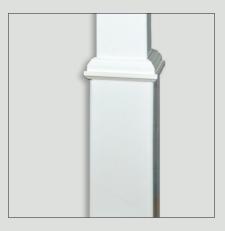

#### DECORATIVE POST KNUCKLE

The Post Knuckle, similar to the Decorative Base, slides over a 4" x 4". This elegant piece adds decoration to your vinyl sign frame or real estate post. Installed with vinyl glue, the Knuckle can be placed easily over the post for a simple but distinct look.

- Slide over a 4" x 4" post
- Easily installed with vinyl glue
- Only available in white