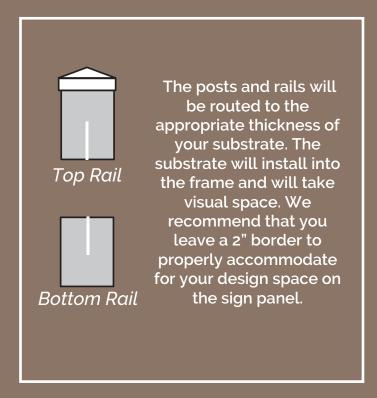

## The Vinyl Carolina Sign Frame Sign System

Our Carolina Sign Frame is engineered to withstand today's demands for affordable quality in the sign industry. With the use of commercial grade vinyl extrusions and stainless steel hardware, this frame will accept and support almost any substrate in the industry. Our design allows for fast and simple assembly.

- (2) 4" x 4" x 8' Structural Grade Vinyl Posts
- (2) Standard Flat Caps
- · Cross rails reinforced with vinyl

- All necessary hardware
- Substrate not included

Please contact a representative for assistance or if you need more precise sizing options.







new england

princeton