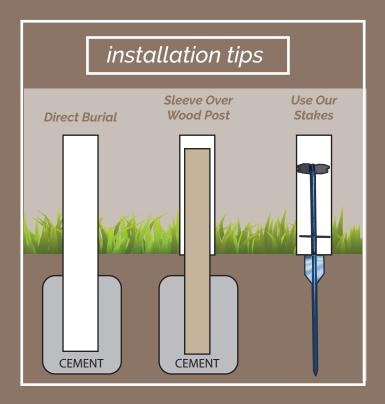

## The Vinyl Carolina Sign Frame Sign System

Our Carolina Sign Frame is engineered to withstand today's demands for affordable quality in the sign industry. With the use of commercial grade vinyl extrusions and stainless steel hardware, this frame will accept and support almost any substrate in the industry. Our design allows for fast and simple assembly.

- (2) 4" x 4" x 8' Structural Grade Vinyl Posts
- (2) Standard Flat Caps
- · Cross rails reinforced with vinyl

- All necessary hardware
- Substrate not included

Please contact a representative for assistance or if you need more precise sizing options.







new england

princeton