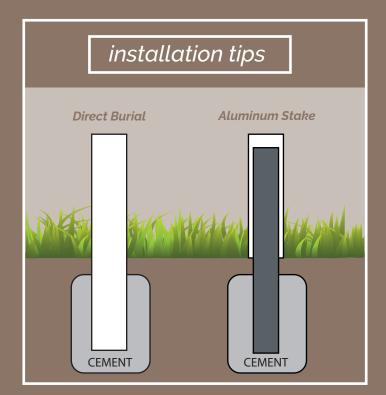

- (2) 3" x 3" x 8' Structural Grade Aluminum Posts
- All necessary hardware
- Substrate not included

(2) Standard Flat Caps
Both Top and Bottom T-rail

Please contact a representative for assistance or if you need more precise sizing options.