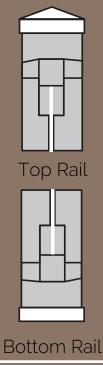

- (2) 3" x 3" x 8' Structural Grade Aluminum Posts
- All necessary hardware
- Substrate not included

(2) Standard Flat Caps
Both Top and Bottom T-rail

Please contact a representative for assistance or if you need more precise sizing options.

The posts and rails will be routed to the appropriate thickness of your substrate. The substrate will install into the frame and will take visual space. We recommend that you leave a 2" border to properly accommodate for your design space on the sign panel.