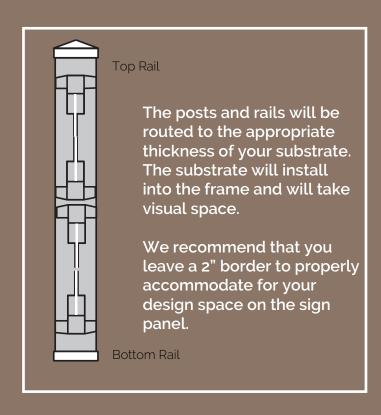

open daily from 11-10

The Aluminum **Multi-Panel Frame** Sign System

www.4everproducts.com 877.902.4150

Our Multi Panel Aluminum Sign Frame is engineered to hold more than one substrate. This frame is a great solution for directional sign needs. Mid Rails available depending on number of panels.

- (2) Available in 3" x 3" x 8' Aluminum Sign Posts
- (2) Standard Flat Caps
- Both Top and Bottom T-Rails

- All necessary hardware
- Custom Sizes Available

Please contact a representative for assistance or if you need more precise sizing options.